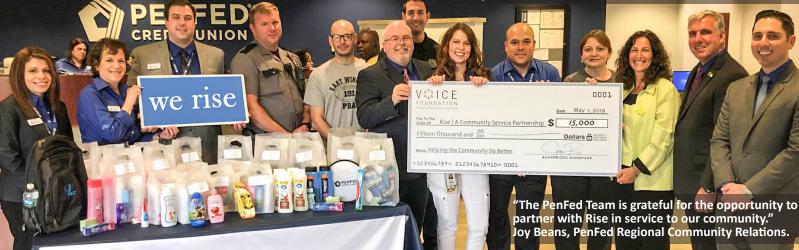

"It's part of my duty. It feels good being a good Samaritan. You get a good feeling helping others in need." Volunteers - Dynamic Duo.... Father and Son, Sheldon Millard and Quin McPhail-Millard.

Thank you PenFed Credit Union and East Windsor PBA Local 191